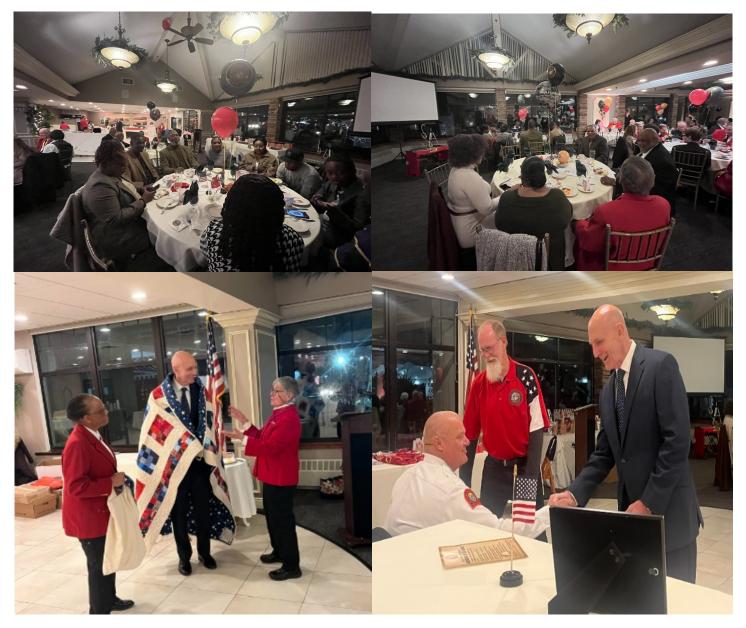

#### **Message From The Division Commandant**

Members,

I hope everyone had a fantastic time celebrating the 249th birthday of the Marine Corps! This year was especially memorable for me, as I had the honor of attending the Commandant of the Marine Corps Birthday Ball in Washington, D.C. It was truly an incredible experience, and I'm proud to have represented the New England Division. Looking ahead, next year's celebration promises to be even bigger and more impactful across the Marine Corps and the nation.

I also hope you had a wonderful Thanksgiving, filled with warmth, love, and gratitude. As we head into the holiday sea-

son, I wish you continued happiness, blessings, and cherished moments with those you hold dear. There are still positions that need to be filled within the Division.