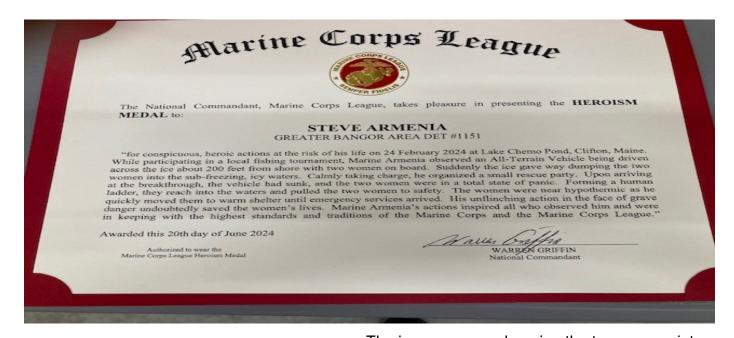

t joe Afonso and the Dept of Rhode Island staff. If this isn't improvising and adapting I don't know what is.

Another detachment had pod casts on the public access channel and set up interviews about the league, What is your idea and who do you need to help you bring it to life.

Walt Benson





# **DIVISION SPOTLIGHT**



In each Issue I would like to focus on Marines that are bringing their A GAME to the Division and our mission. I would ask that Detachment and Department Commandants, as well as Pack Leaders send in their choices of Members and Dogs who deserve recognition for the work they do and the contributions they make to our success. You should describe their contributions and why they are being recognized, since you know them the best.

#### HEROES RESCUE WOMEN FROM ICY WATER



On October 15<sup>th</sup> 2024 in Eddington, Maine four men were given Heroism Medals and awards for saving the life of two women Wanda Libbey and Katey Honey who had broken threw the ice. The four men Marine Corps League member Steve Armenia of the Greater Bangor Area Detachment #1151 Along with S/SGT Josh Gunn with the 488 Military Police Company, Maine Army National Guard, Jimmy Armenia and Jimmy Butterfield.







# **DIVISION SPOTLIGHT**



### HEROES RESCUE WOMEN FROM ICY WATER

The ice gave way, dumping the two women into the sub-freezing water. Calmly taking charge, the four men organized a small rescue party. Upon arriving at the breakthrough, the vehicle had sunk and the two women were in a total panic. Forming a human ladder, they reached into the water and pulled the two wo