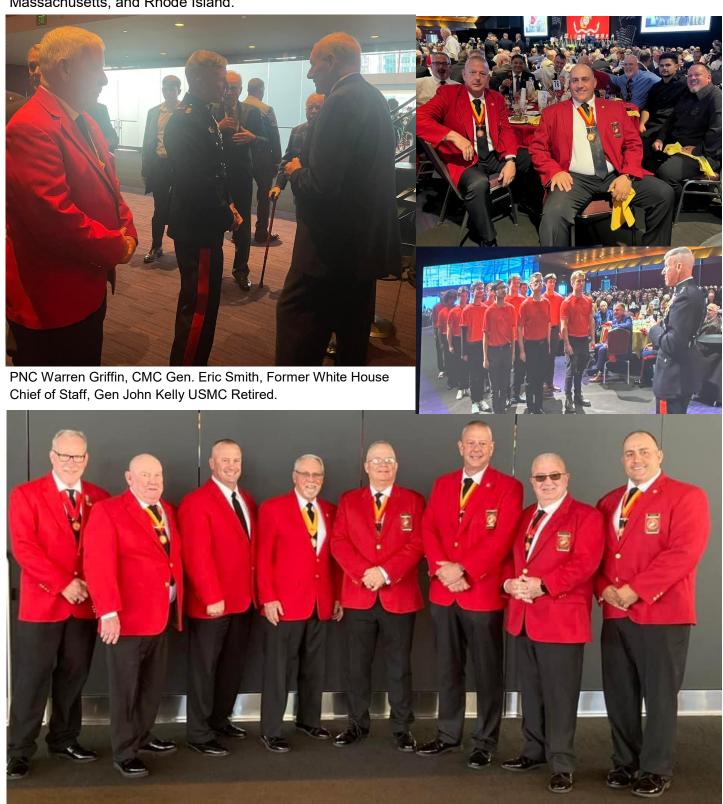

#### **Message From The Division Commandant**

Members,

I hope everyone had a fantastic time celebrating the 249th birthday of the Marine Corps! This year was especially memorable for me, as I had the honor of attending the Commandant of the Marine Corps Birthday Ball in Washington, D.C. It was truly an incredible experience, and I'm proud to have represented the New England Division. Looking ahead, next year's celebration promises to be even bigger and more impactful across the Marine Corps and the nation.