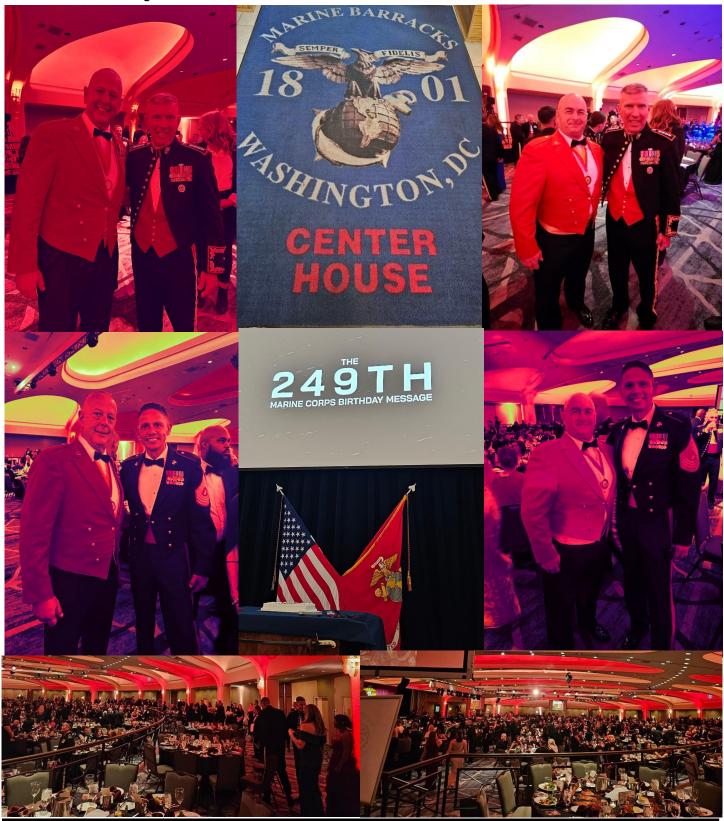

#### **Message From The Division Commandant**

Members,

I hope everyone had a fantastic time celebrating the 249th birthday of the Marine Corps! This year was especially memorable for me, as I had the honor of attending the Commandant of the Marine Corps Birthday Ball in Washington, D.C. It was truly an incredible experience, and I'm proud to have represented the New England Division. Looking ahead, next year's celebration promises to be even bigger and more impactful across the Marine Corps and the nation.