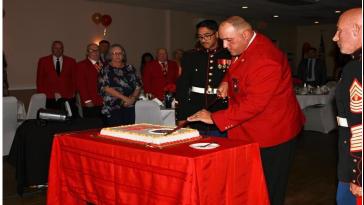

#### **Message From The Division Commandant**

Members,

I hope everyone had a fantastic time celebrating the 249th birthday of the Marine Corps! This year was especially memorable for me, as I had the honor of attending the Commandant of the Marine Corps Birthday Ball in Washington, D.C. It was truly an incredible experience, and I'm proud to have represented the New England Division. Looking ahead, next year's celebration promises to be even bigger and more impactful across the Marine Corps and the nation.