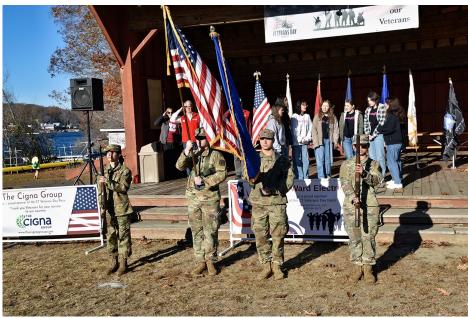

th annual CT Veterans Day Race. The Park was full of excitement,

energy and patriotism with over 300 participants registered for either the 4-mile race, 3-mile walk, or 3-mile rucksack on a perfect autumn day. "This is more than just a road race. The event honors the service and sacrifice of Connecticut's many veterans. It's an

lected by the Veterans Day National Committee in Washington, D.C. as the regional site for the Veterans Day Commemoration. The opening ceremony was pariotic and motivate

This year the CT Veterans Day Race was se-

Day Commemoration. The opening ceremony was patriotic and motivating with the UConn Army ROTC providing the color guard followed by Rubyfruit A Cappella Choir, also from UConn performing the National Anthem. Meaningful remarks were provided by retired



event to welcome them home and honor their service and sacrifice, as well as to share with the CT community some of the many services available to them through various Veteran Service Organizations." said Peter DePaola, Race Director, and MCL member of the Peter P. Monaco Jr. Det. 40.

Marine Corps Sergeant Major, John Ploskonka, about "what is a veteran". John Ploskonka is the Commandant of MCL Peter P. Monaco, Jr. Det. 40. Students from the UConn Crew and Sailing Teams and the Natchaug River Young Marines all volunteered to make the day a huge success. Additionally, active-duty Marines and Soldiers proudly set

up their static displays in the park and enjoyed sharing their stories and knowledge with over 600 guests in Patriots Park. The park was filled with pride and respect for vetera