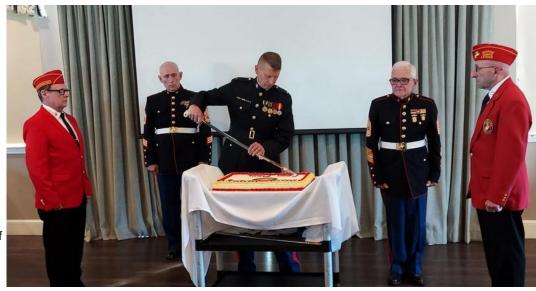

#### **Message From The Division Commandant**

Members,

I hope everyone had a fantastic time celebrating the 249th birthday of the Marine Corps! This year was especially memorable for me, as I had the honor of attending the Commandant of the Marine Corps Birthday Ball in Washington, D.C. It was truly an incredible experience, and I'm proud to have represented the New England Division. Looking ahead, next year's celebration promises to be even bigger and more impactful across the Marine Corps and the nation.