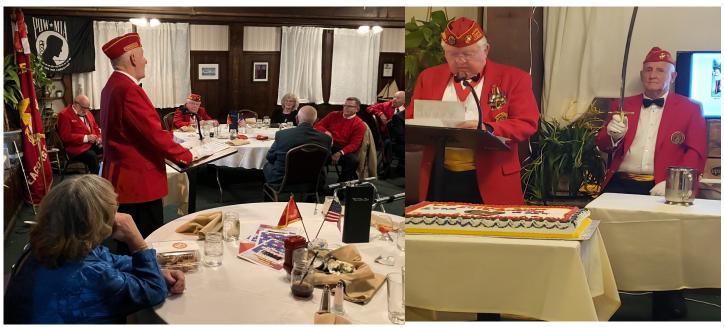

#### **Message From The Division Commandant**

Members,

I hope everyone had a fantastic time celebrating the 249th birthday of the Marine Corps! This year was especially memorable for me, as I had the honor of attending the Commandant of the Marine Corps Birthday Ball in Washington, D.C. It was truly an incredible experience, and I'm proud to have represented the New England Division. Looking ahead, next year's celebration promises to be even bigger and more impactful across the Marine Corps and the nation.